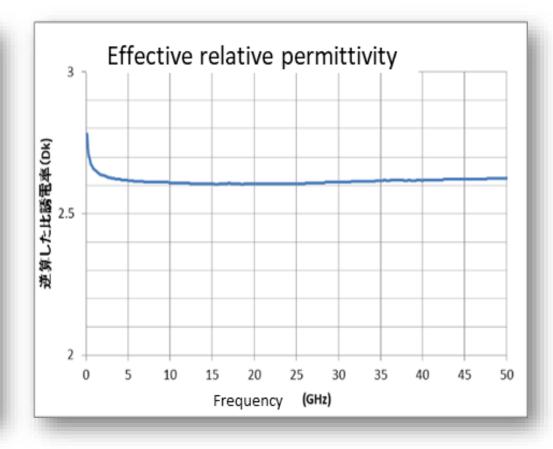

## **S21 Transmission loss for 75mm microstrip line**& Effective Relative Permittivity

Network Analyzer N5227B by Keysight Method: De-embedded method

S21

-4

-8

-10

-12

0 5 10 15 20 25 30 35 40 45 50 55 60 65 70 (GHz)

**Clothless Fluororesin Sheet** 

Network Analyzer N5227B by Keysight Micro strip line width - 0.28mm Effective Dk - 2.60

**Clothless Fluororesin Sheet** 